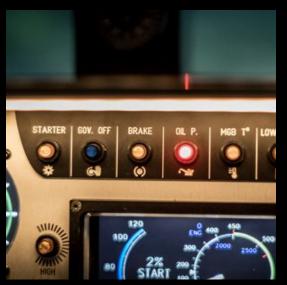

# This is the H02 FNPT II / AATD - FTD Level 5 based on Cabri G2 • GTN 650 Real avionics S O O O O O Electronic pilot display • Flight tests performed on Cabri G2 to develop the flight model Optional vibration system Certified simulator • EASA FNPT II FAA AATD or FTD Level 5 Reliable • Entrol's in-house technology • Easy to maintain Long-term support Turnkey solution • Installation, training and certification assistance • 24 month warranty and maintenance Spare parts kit and toolbox • 6 month delivery time

# Enclosed instructor station Touch Screens Easy interface Full control of the simulation (Weather, failures, fuel, position,...) Automatic QTG's • Additional 3rd screen for visual projection