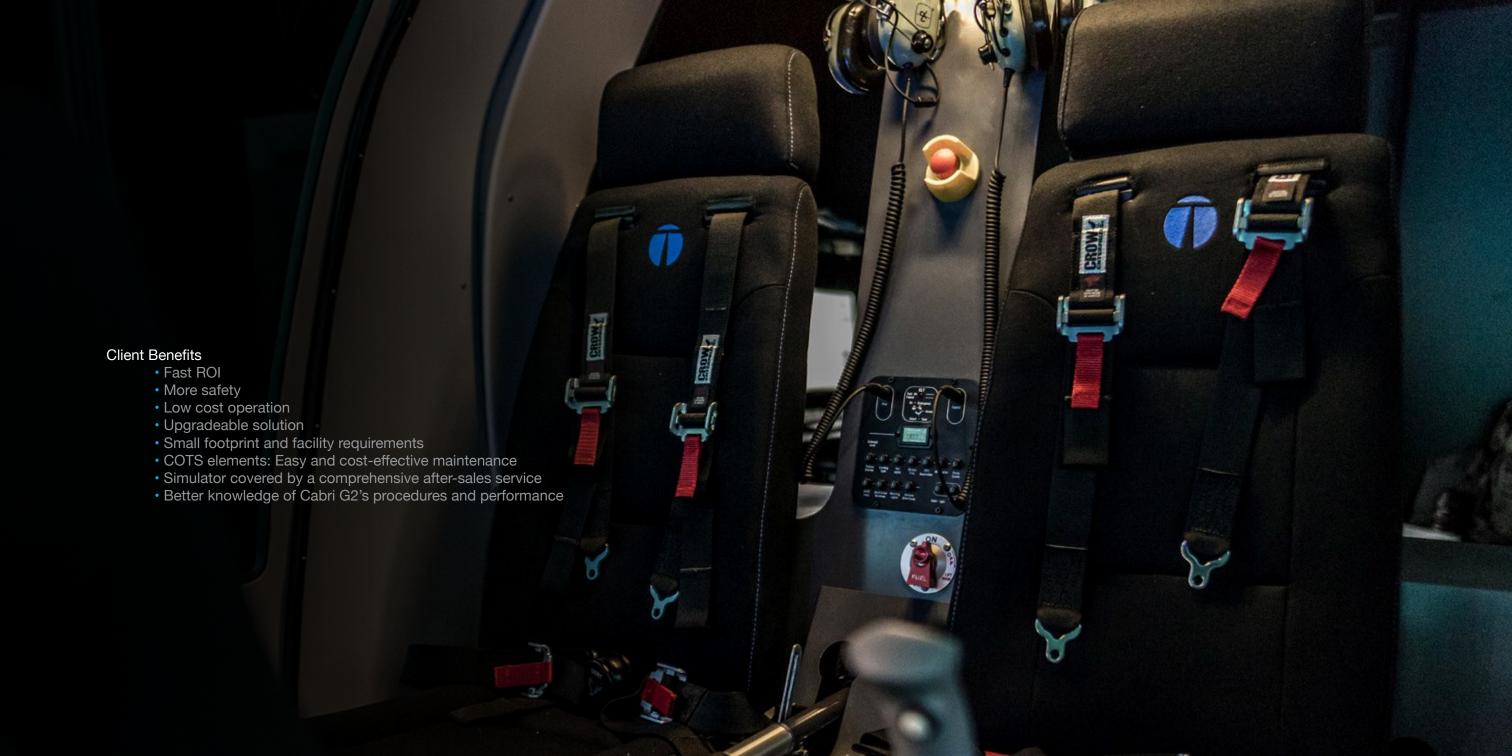

# This is the H02 FNPT II / AATD - FTD Level 5 based on Cabri G2 • GTN 650 Real avionics S O O O O O Electronic pilot display • Flight tests performed on Cabri G2 to develop the flight model Optional vibration system Certified simulator • EASA FNPT II FAA AATD or FTD Level 5 Reliable • Entrol's in-house technology • Easy to maintain Long-term support Turnkey solution • Installation, training and certification assistance • 24 month warranty and maintenance Spare parts kit and toolbox • 6 month delivery time