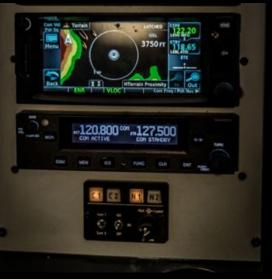

# This is the H02 FNPT II / AATD - FTD Level 5 based on Cabri G2 • GTN 650 Real avionics S O O O O O Electronic pilot display • Flight tests performed on Cabri G2 to develop the flight model Optional vibration system Certified simulator • EASA FNPT II FAA AATD or FTD Level 5 Reliable • Entrol's in-house technology • Easy to maintain Long-term support Turnkey solution • Installation, training and certification assistance • 24 month warranty and maintenance Spare parts kit and toolbox • 6 month delivery time