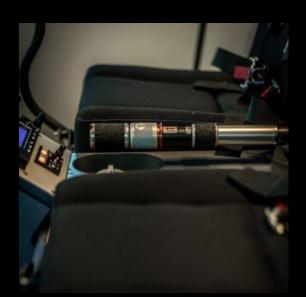

# This is the H02 FNPT II / AATD - FTD Level 5 based on Cabri G2 • GTN 650 Real avionics S O O O O O Electronic pilot display • Flight tests performed on Cabri G2 to develop the flight model Optional vibration system Certified simulator • EASA FNPT II FAA AATD or FTD Level 5 Reliable • Entrol's in-house technology • Easy to maintain Long-term support Turnkey solution • Installation, training and certification assistance • 24 month warranty and maintenance Spare parts kit and toolbox • 6 month delivery time