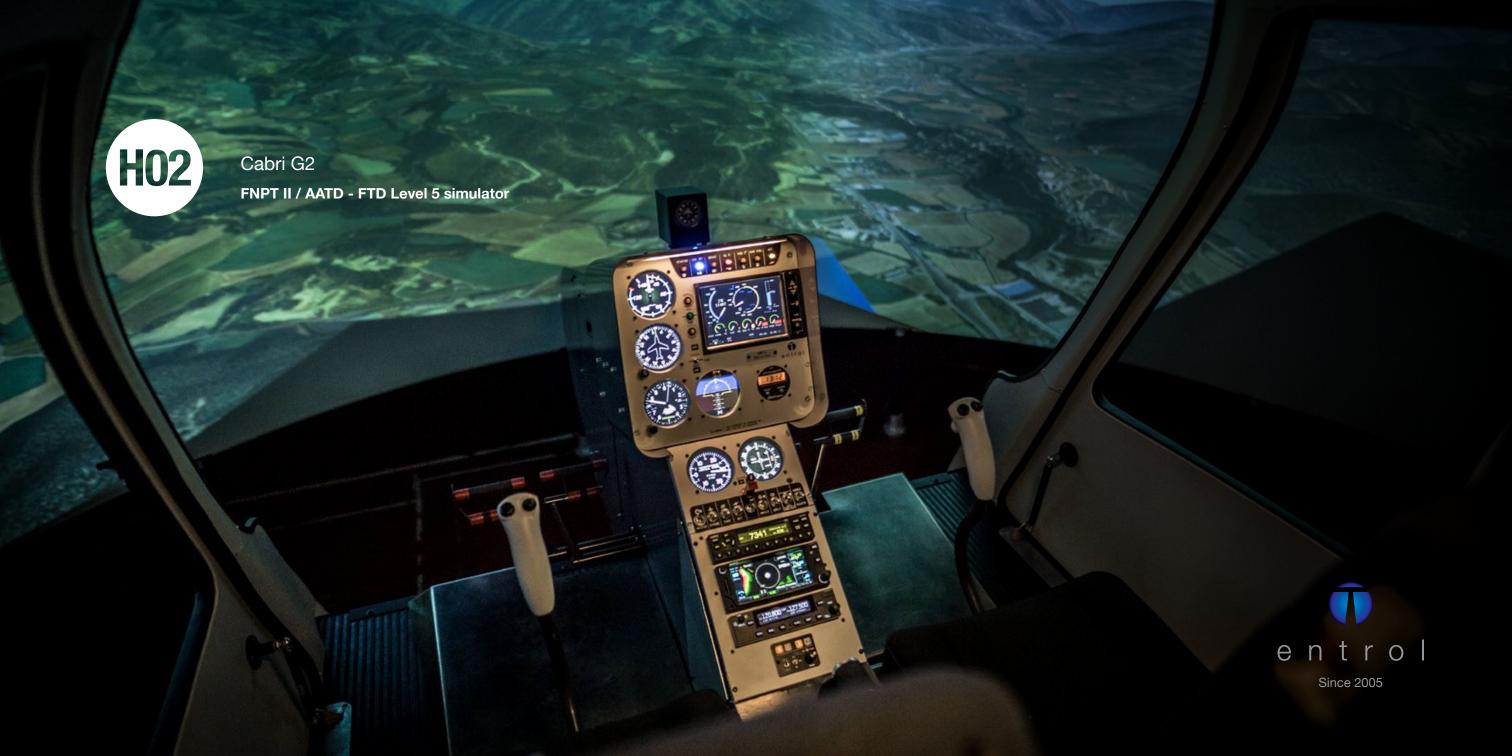

# This is the H02 FNPT II / AATD - FTD Level 5 based on Cabri G2 • GTN 650 Real avionics S O O O O O Electronic pilot display • Flight tests performed on Cabri G2 to develop the flight model Optional vibration system Certified simulator • EASA FNPT II FAA AATD or FTD Level 5 Reliable • Entrol's in-house technology • Easy to maintain Long-term support Turnkey solution • Installation, training and certification assistance • 24 month warranty and maintenance Spare parts kit and toolbox • 6 month delivery time

# FNPT II, AATD and FTD Level 5 certified