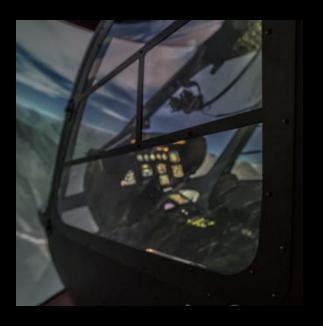

# This is the H02 FNPT II / AATD - FTD Level 5 based on Cabri G2 • GTN 650 Real avionics S O O O O O Electronic pilot display • Flight tests performed on Cabri G2 to develop the flight model Optional vibration system Certified simulator • EASA FNPT II FAA AATD or FTD Level 5 Reliable • Entrol's in-house technology • Easy to maintain Long-term support Turnkey solution • Installation, training and certification assistance • 24 month warranty and maintenance Spare parts kit and toolbox • 6 month delivery time