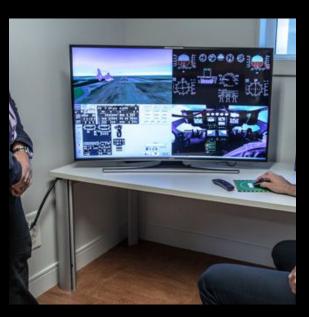

# Enclosed instructor station Touch Screens Easy interface Full control of the simulation (Weather, failures, fuel, position,...) Automatic QTG's • Additional 3rd screen for visual projection