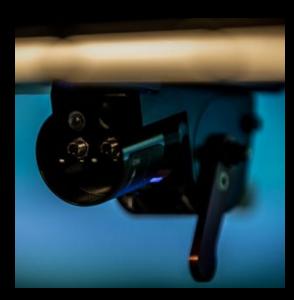

# This is the H02 FNPT II / AATD - FTD Level 5 based on Cabri G2 • GTN 650 Real avionics S O O O O O Electronic pilot display • Flight tests performed on Cabri G2 to develop the flight model Optional vibration system Certified simulator • EASA FNPT II FAA AATD or FTD Level 5 Reliable • Entrol's in-house technology • Easy to maintain Long-term support Turnkey solution • Installation, training and certification assistance • 24 month warranty and maintenance Spare parts kit and toolbox • 6 month delivery time