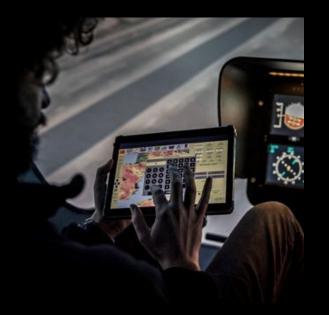

# Enclosed instructor station Touch Screens Easy interface Full control of the simulation (Weather, failures, fuel, position,...) Automatic QTG's • Additional 3rd screen for visual projection

# Additional options

- Spherical visual
- Vibration systemDebriefing station
- Formation flyingInitial NVG
- Tablet for IOS remote control