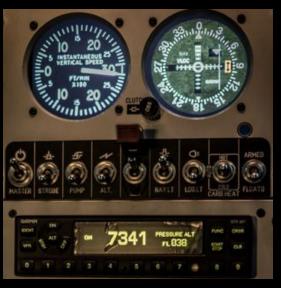

# This is the H02 FNPT II / AATD - FTD Level 5 based on Cabri G2 • GTN 650 Real avionics S O O O O O Electronic pilot display • Flight tests performed on Cabri G2 to develop the flight model Optional vibration system Certified simulator • EASA FNPT II FAA AATD or FTD Level 5 Reliable • Entrol's in-house technology • Easy to maintain Long-term support Turnkey solution • Installation, training and certification assistance • 24 month warranty and maintenance Spare parts kit and toolbox • 6 month delivery time

# Enclosed instructor station Touch Screens Easy interface Full control of the simulation (Weather, failures, fuel, position,...) Automatic QTG's • Additional 3rd screen for visual projection